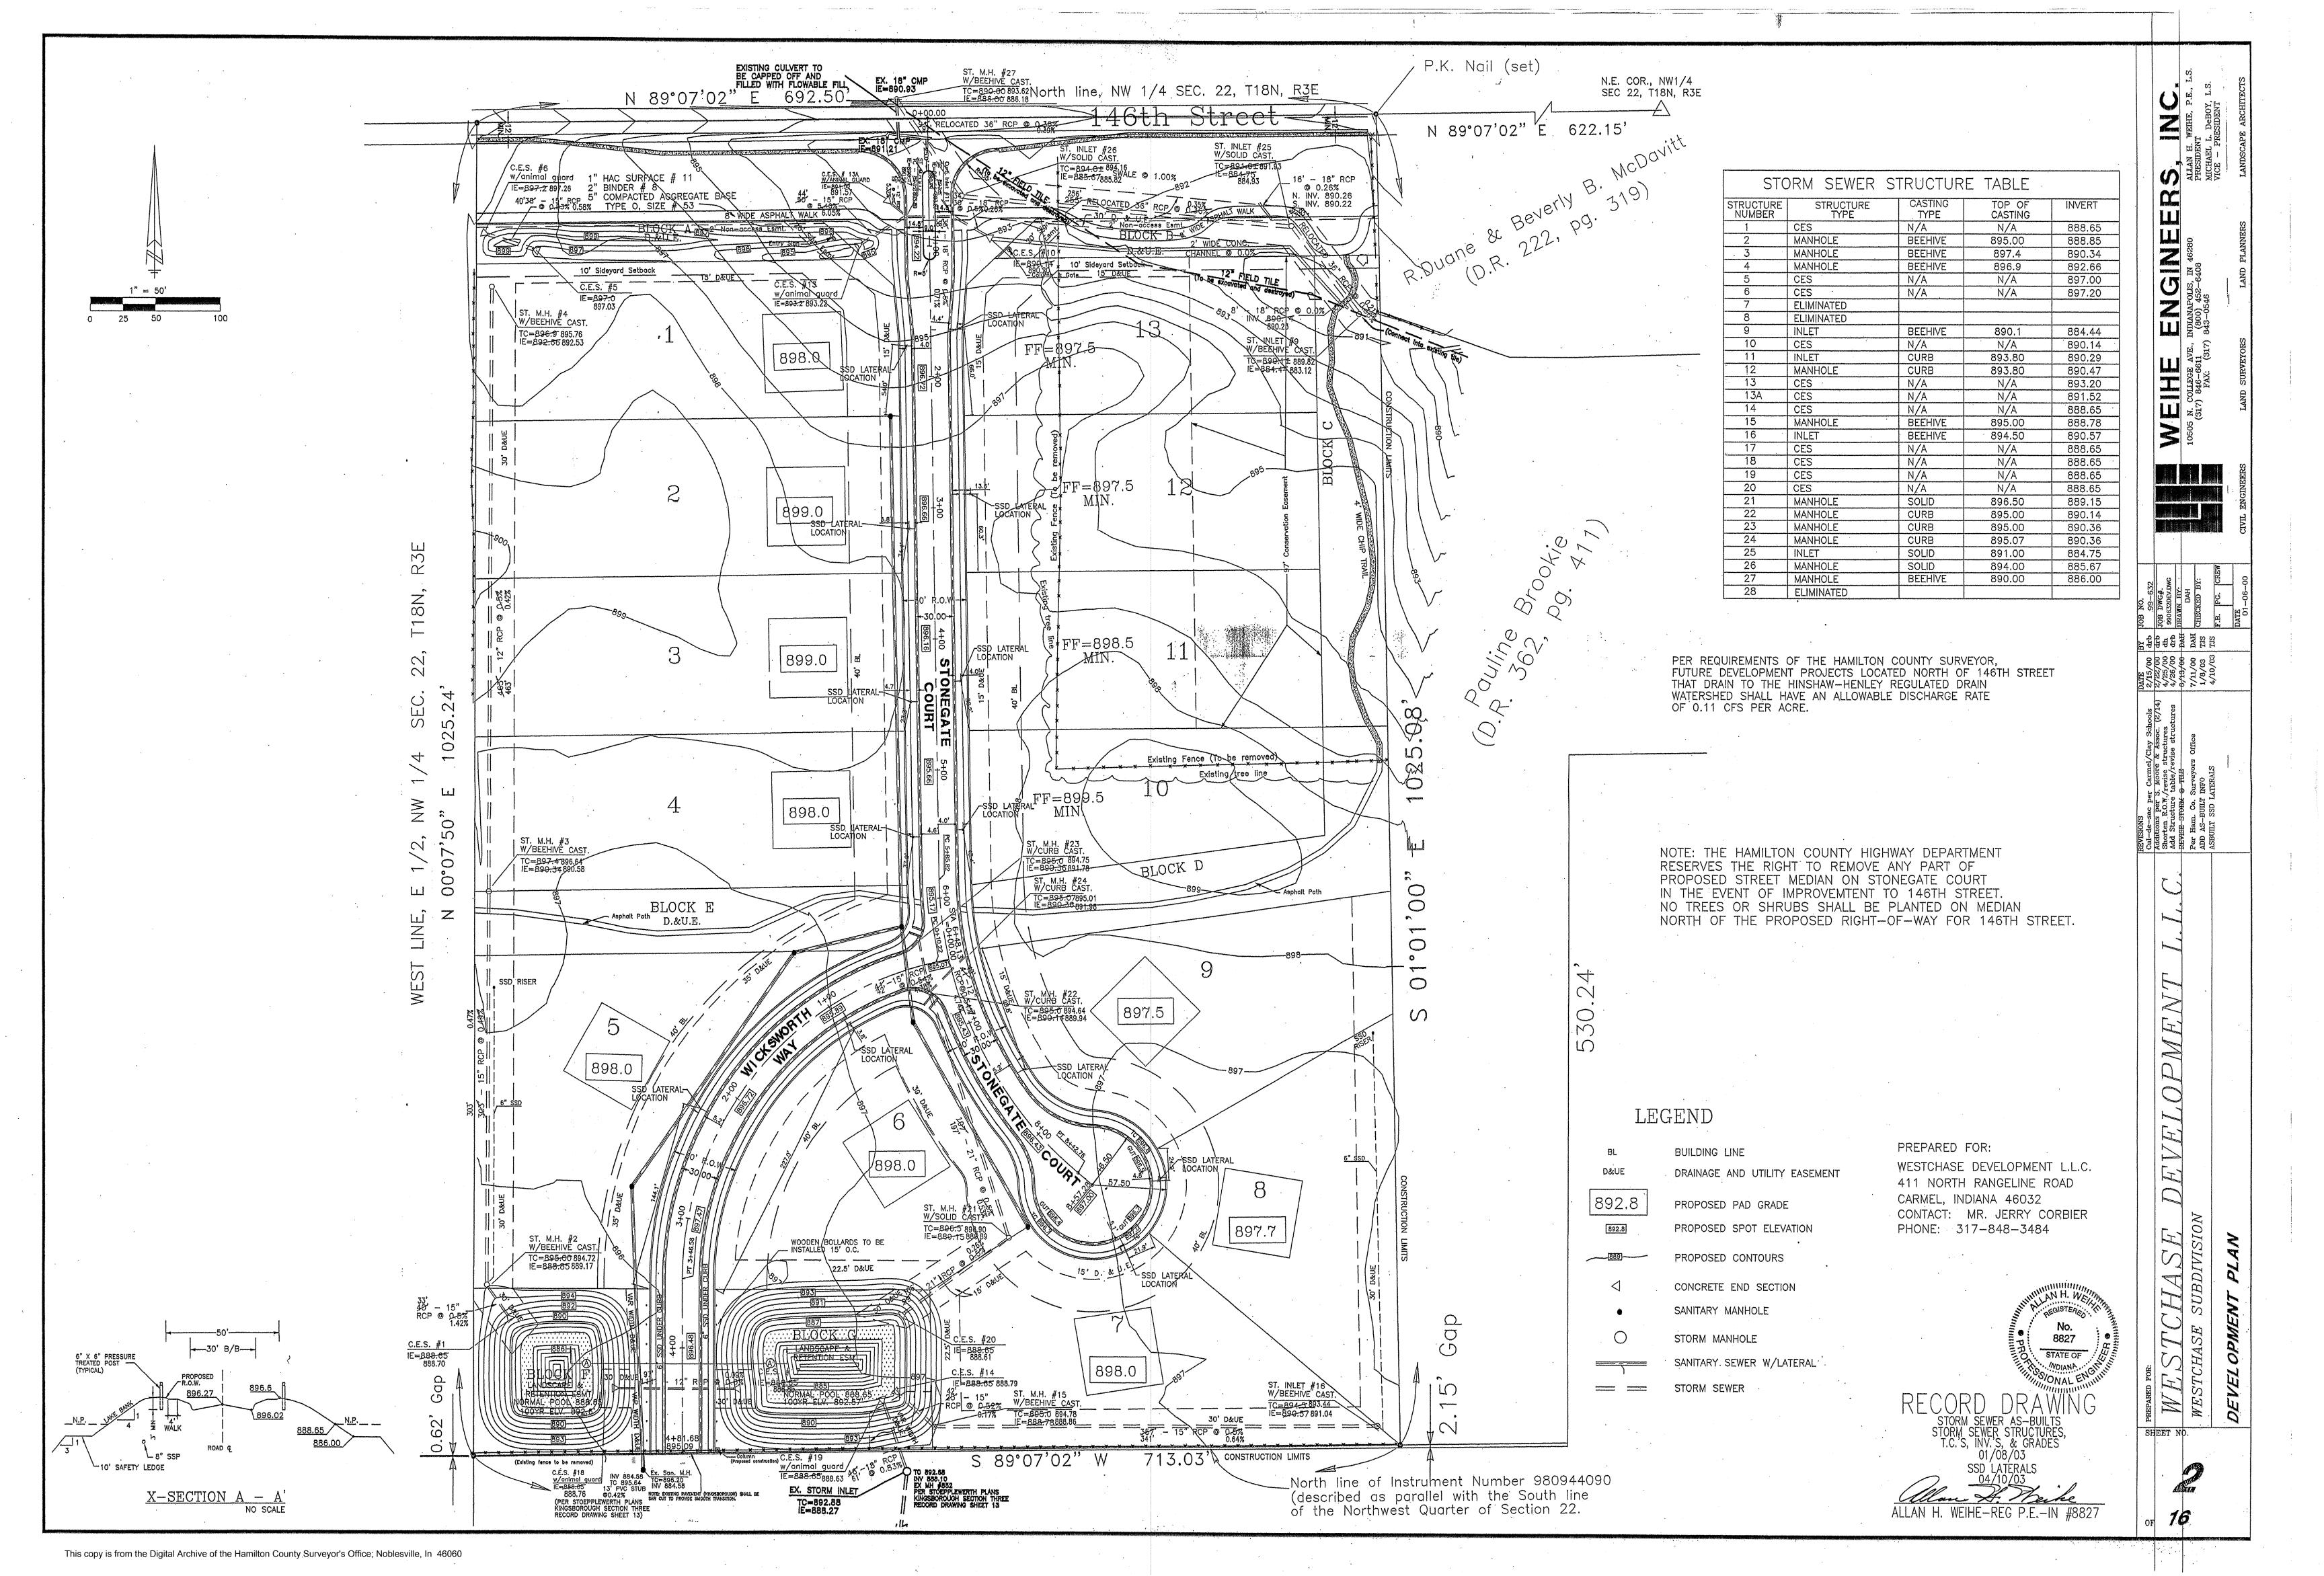

To: Hamilton County Drainage Board

Date: July 25, 2000

Re: Henshaw & Henley Reconstruction

Also attached is a petition, non-enforcement and plans for the proposed relocation of the Henshaw & Henley Regulated Drain through the Westchase Sub-division. The relocation is being proposed by Westchase Development L.L.C. The proposal is to vacate a portion of the existing Henshaw & Henley Drain in Westchase Sub-division and relocate the drain per the enclosed plan.

The plan will consist of the following: 36" RCP 431 feet 4 manhole structures

The new location of the regulated drain through the Westchase subdivision will be between structures # 27, located on the north side of 146<sup>th</sup> Street, which is station 39+50 of the original description, #26, #25, and #9, which is station 43+95 of the original description, and is located in common area block "C" on the east side of the Westchase property.

The total length of the new drain shall be 431 feet. The 445 feet of original drain between station 39+50 and station 43+95 shall be vacated. This proposal will subtract 14 feet from the drains total length.

Re: Hinshaw-Henley Drain: Westchase Relocation

Attached are as-builts, certificate of completion & compliance, and other information for Westchase Relocation. An inspection of the drainage facilities for this section has been made and the facilities were found to be complete and acceptable.

During construction, changes were made to the drain, which will alter the plans submitted with my report for this drain-dated July 25, 2000. The report was approved by the Board at the hearing held August 14, 2000 (See Drainage Board Minutes Book 5, Page 409)

The changes are as follows:

The 36" RCP was lenghthened from 431 feet to 433 feet.

The length of the drain due to the changes described above is now 433 feet.

The non-enforcement was approved by the Board at its meeting on August 14, 2000 and recorded under instrument #20000061195.